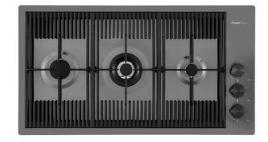

## **Cooker hob Milanello Gun Metal**

Gas hobs

Code: 7680 006

#### **DETAILS**

| Coloring               | Gun Metal                |
|------------------------|--------------------------|
| Edge/Installation Type | Flush-mount   Top-mount  |
| Finish                 | PVD                      |
| Material               | AISI 304 stainless steel |
| Texture                | Brushed in line          |
| Supply                 | 220 - 240 V; 50/60 Hz    |
| Dimensions             | 870x476 mm               |
| Base size              | 87cm                     |
| Heating element        | three burners            |
|                        |                          |