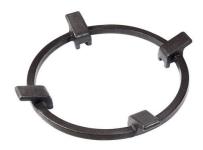

n, making these burners perfect for both intensive and delicate cooking. |
| Ultra-flat hob      | Design meets functionality in the the ultra-flat models. Elegant grids that form a generously sized overall surface.                                                                                                                                                                               |
| Under-knob ignition | The utmost freedom of movement with electronic under-knob ignition, a common feature of all models that allows a one-hand ignition of the burner.                                                                                                                                                  |

### **TECHNICAL DATA**

# Foster ==





## Foster ==





#### **OPTIONAL ACCESSORIES**



Cast iron wok support 9601 727

#### **RECOMMENDED PAIRINGS**



Hood Ghost 90 Filotop 2451 090



Sink Milanello Gun Metal workstation 1034 056



Sink KE Filotop Gun Metal 2157 056