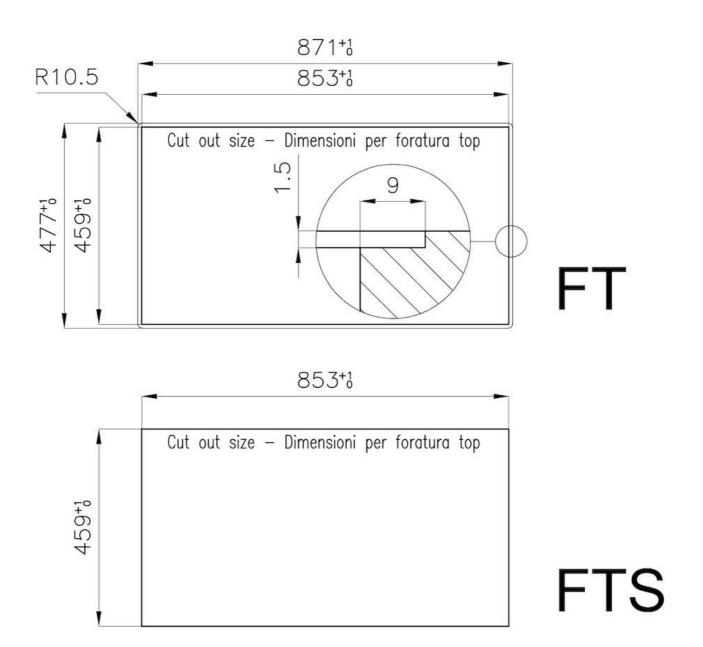

| Built-in hole | View technical data sheet                                                                                                                                                                                                                                                                                                                      |
|---------------|------------------------------------------------------------------------------------------------------------------------------------------------------------------------------------------------------------------------------------------------------------------------------------------------------------------------------------------------|
| Grids         | Cast iron grids and enamelled burner covers                                                                                                                                                                                                                                                                                                    |
| Total power   | 7.750 W                                                                                                                                                                                                                                                                                                                                        |
| Auxiliary     | 1.000 W                                                                                                                                                                                                                                                                                                                                        |
| Semirapid     | 1.750 W                                                                                                                                                                                                                                                                                                                                        |
| Dual          | 5.000 W                                                                                                                                                                                                                                                                                                                                        |
| Safety        | Safety valve with quick-acting thermocouple                                                                                                                                                                                                                                                                                                    |
| Ignition      | Electric ignition under knob                                                                                                                                                                                                                                                                                                                   |
| Gas type      | Tested for installation with natural gas, LPG nozzle set included.                                                                                                                                                                                                                                                                             |
| Туре          | Gas Hob                                                                                                                                                                                                                                                                                                                                        |
| FEATURES      |                                                                                                                                                                                                                                                                                                                                                |
| Gun Metal     | The Gun Metal finish is obtained by treating steel with a physical process called PVD (Phisical Vacuum Deposition) which deposits particles of noble metals on the surface. The result is a unique and refined aesthetic effect, and an improvement of the mechanical properties of the steel which is more resistant to impact and scratches. |
| Aeo burners   | The AEO burners guarantee up to 25% energy saving compared to standard burners. All models are designed with The Dual burner with 2 independent crowns, controlled by a single knob, delivers from 1 to 5KW, a power that can only be found in professional models.                                                                            |

### **TECHNICAL DATA**