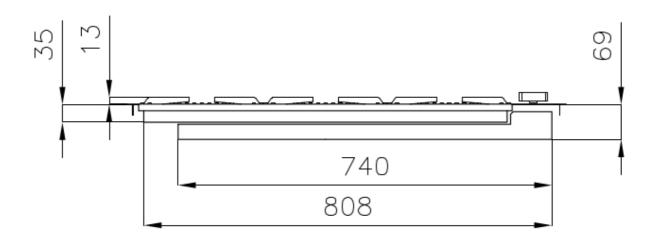

#### **DETAILS**

| Coloring               | Gun Metal                |
|------------------------|--------------------------|
| Edge/Installation Type | Flush-mount   Top-mount  |
| Finish                 | PVD                      |
| Material               | AISI 304 stainless steel |
| Texture                | Brushed in line          |
| Supply                 | 220 - 240 V; 50/60 Hz    |
| Dimensions             | 870x476 mm               |
| Base size              | 87cm                     |
| Heating element        | three burners            |
|                        |                          |

### **TECHNICAL DATA**