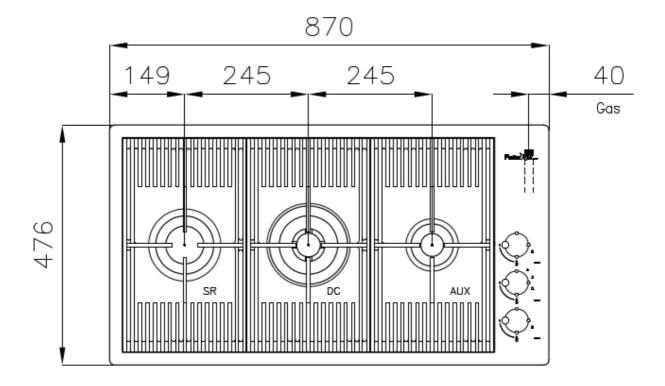

#### **DETAILS**

| Coloring               | Gun Metal                |
|------------------------|--------------------------|
| Edge/Installation Type | Flush-mount   Top-mount  |
| Finish                 | PVD                      |
| Material               | AISI 304 stainless steel |
| Texture                | Brushed in line          |
| Supply                 | 220 - 240 V; 50/60 Hz    |
| Dimensions             | 870x476 mm               |
| Base size              | 87cm                     |
| Heating element        | three burners            |
|                        |                          |

| Built-in hole | View technical data sheet                                                                                                                                                                                                                                                                                                                      |
|---------------|------------------------------------------------------------------------------------------------------------------------------------------------------------------------------------------------------------------------------------------------------------------------------------------------------------------------------------------------|
| Grids         | Cast iron grids and enamelled burner covers                                                                                                                                                                                                                                                                                                    |
| Total power   | 7.750 W                                                                                                                                                                                                                                                                                                                                        |
| Auxiliary     | 1.000 W                                                                                                                                                                                                                                                                                                                                        |
| Semirapid     | 1.750 W                                                                                                                                                                                                                                                                                                                                        |
| Dual          | 5.000 W                                                                                                                                                                                                                                                                                                                                        |
| Safety        | Safety valve with quick-acting thermocouple                                                                                                                                                                                                                                                                                                    |
| Ignition      | Electric ignition under knob                                                                                                                                                                                                                                                                                                                   |
| Gas type      | Tested for installation with natural gas, LPG nozzle set included.                                                                                                                                                                                                                                                                             |
| Туре          | Gas Hob                                                                                                                                                                                                                                                                                                                                        |
| FEATURES      |                                                                                                                                                                                                                                                                                                                                                |
| Gun Metal     | The Gun Metal finish is obtained by treating steel with a physical process called PVD (Phisical Vacuum Deposition) which deposits particles of noble metals on the surface. The result is a unique and refined aesthetic effect, and an improvement of the mechanical properties of the steel which is more resistant to impact and scratches. |
| Aeo burners   | The AEO burners guarantee up to 25% energy saving compared to standard burners. All models are designed with The Dual burner with 2 independent crowns, controlled by a single knob, delivers from 1 to 5KW, a power that can only be found in professional models.                                                                            |

### **TECHNICAL DATA**